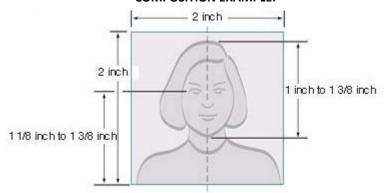

## **COMPOSITION EXAMPLE:**

## Instructions for photo:

- 1. Clear with no visible objects in background. Background should be one solid color.
- 2. JPEG image, high resolution preferred 600 pixels (must be in color)
- 3. Photo snapshot must be from shoulders and above
- 4. No masks or face coverings. Person must be forward facing
- 5. 2"x2" preferred